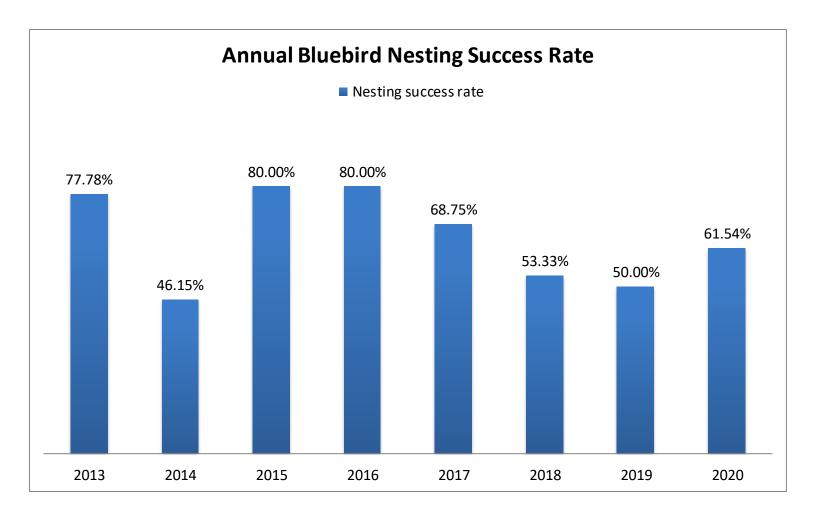

## **Species Stats**

| Species                   | Total # of<br>nest<br>attempts | Total # of eggs | Total # of nestlings | Total # of fledglings | Nest attempts with at least one fledgling | Nesting success rate |
|---------------------------|--------------------------------|-----------------|----------------------|-----------------------|-------------------------------------------|----------------------|
| Eastern<br>Bluebird       | 13                             | 53              | 40                   | 34                    | 8                                         | 61.54%               |
| Tree Swallow              | 3                              | 13              | 8                    | 4                     | 2                                         | 66.67%               |
| House Wren                | 8                              | 38              | 17                   | 17                    | 5                                         | 62.50%               |
| Black-capped<br>Chickadee | 1                              | 0               | 0                    | 0                     | 0                                         | 0.00%                |
| House Sparrow             | 7                              | 1               | 0                    | 0                     | 0                                         | 0.00%                |