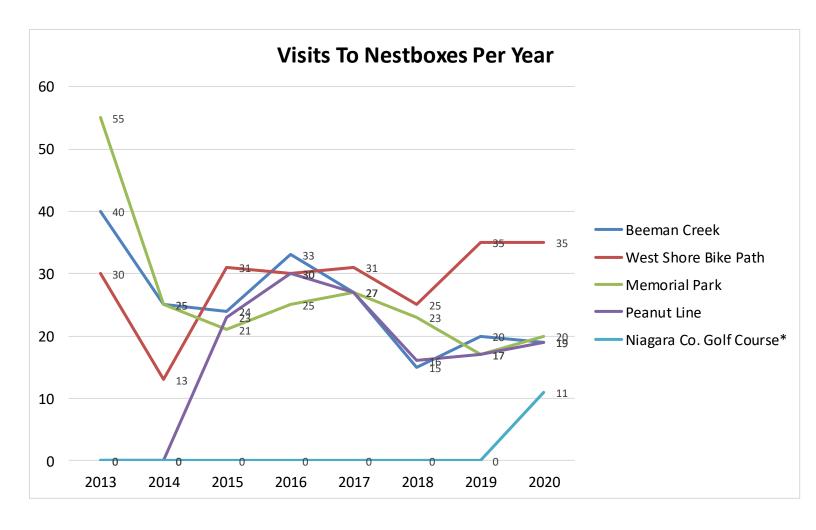

## Site Visits

| Location                 | Visits | Visits 2019 |
|--------------------------|--------|-------------|
| Beeman Creek             | 20     | 15          |
| Bike Path                | 35     | 25          |
| Memorial Park            | 17     | 23          |
| Peanut Line              | 17     | 16          |
| Niagara Co. Golf Course* | 11     | N/A         |

<sup>\*</sup>Due to inconsistencies in data collection, numbers from the Niagara County Golf Course are not listed in the first four graphs. Only the number of nestbox visits is displayed in the graph above.