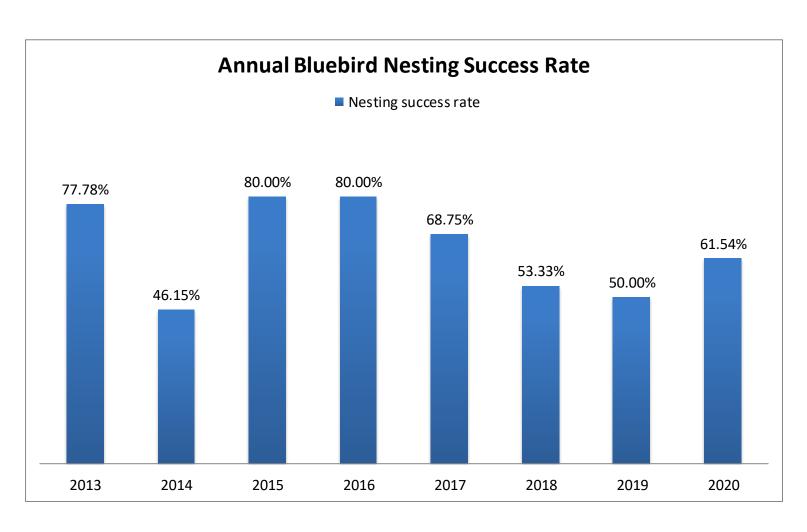

## **Species Stats**

| Species                   | Total # of<br>nest<br>attempts | Total # of eggs | Total # of nestlings | Total # of fledglings | Nest attempts with at least one fledgling | Nesting success rate |
|---------------------------|--------------------------------|-----------------|----------------------|-----------------------|-------------------------------------------|----------------------|
| Eastern<br>Bluebird       | 13                             | 53              | 40                   | 34                    | 8                                         | 61.54%               |
| Tree Swallow              | 3                              | 13              | 8                    | 4                     | 2                                         | 66.67%               |
| House Wren                | 8                              | 38              | 17                   | 17                    | 5                                         | 62.50%               |
| Black-capped<br>Chickadee | 1                              | 0               | 0                    | 0                     | 0                                         | 0.00%                |
| House Sparrow             | 7                              | 1               | 0                    | 0                     | 0                                         | 0.00%                |