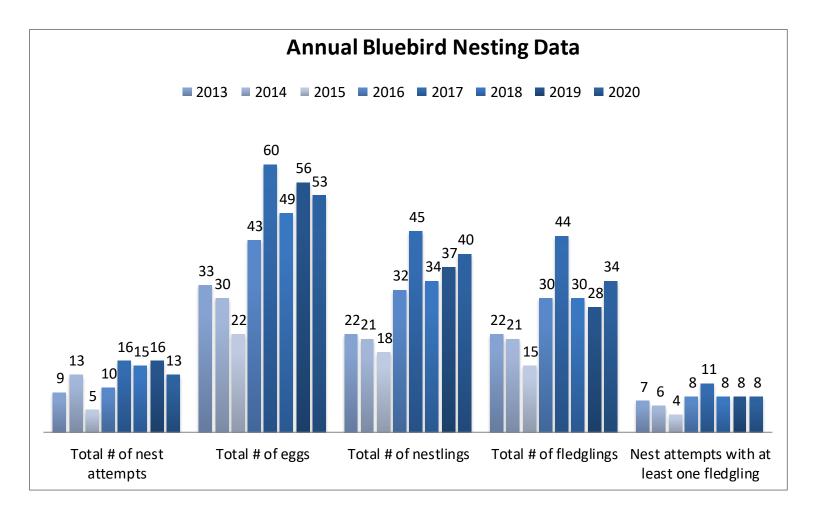

## 2020 Year End Stats

| <i>16</i>        | <i>39</i>              | 114        | <i>70</i>   | <i>60</i>        |
|------------------|------------------------|------------|-------------|------------------|
| Total Nest Sites | Total Nest<br>Attempts | Total Eggs | Total Young | Total Fledglings |