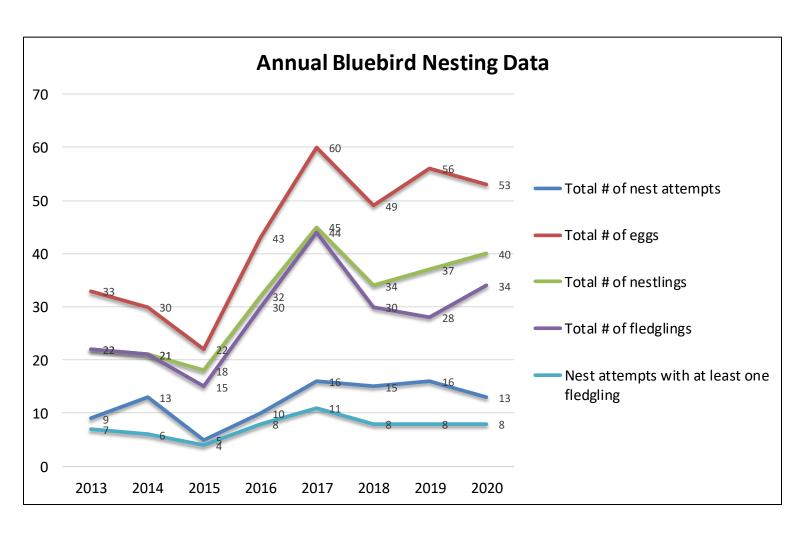

## 2020 Year End Stats

| <i>16</i>        | <i>39</i>              | 114        | <i>70</i>   | <i>60</i>        |
|------------------|------------------------|------------|-------------|------------------|
| Total Nest Sites | Total Nest<br>Attempts | Total Eggs | Total Young | Total Fledglings |

<sup>\*</sup>Due to inconsistencies in data collection, numbers from the Niagara County Golf Course are not listed in the first four graphs. Only the number of nestbox visits is displayed in the graph above.