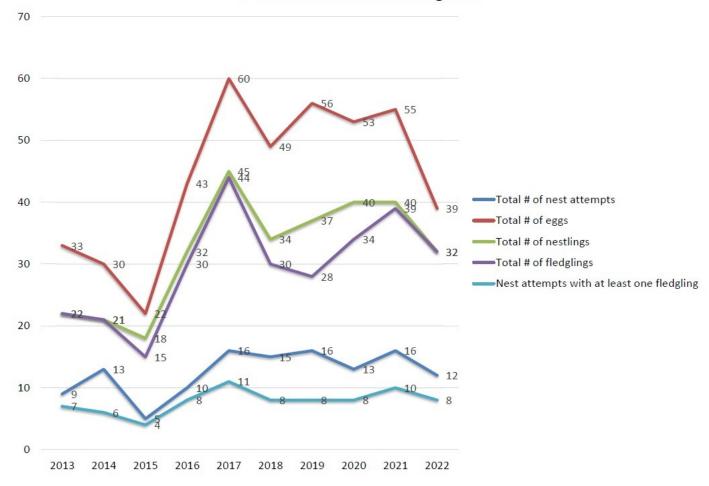

#### EC Annual Bluebird Nesting Success Rate

Nesting success rate — Linear (Nesting success rate)

**EC Annual Bluebird Nesting Data** 

■2013 ■2014 ■2015 ■2016 ■2017 ■2018 ■2019 ■2020 ■2021 ■2022

<sup>\*</sup>Graphs only represent Erie County due to limited trending data from Niagara County.