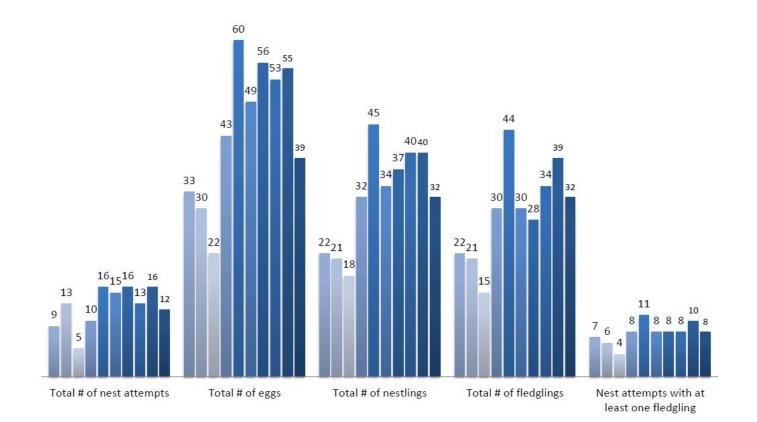

#### EC Annual Bluebird Nesting Success Rate

Nesting success rate — Linear (Nesting success rate)

**EC Annual Bluebird Nesting Data** 

■2013 ■2014 ■2015 ■2016 ■2017 ■2018 ■2019 ■2020 ■2021 ■2022

<sup>\*</sup>Graphs only represent Erie County due to limited trending data from Niagara County.