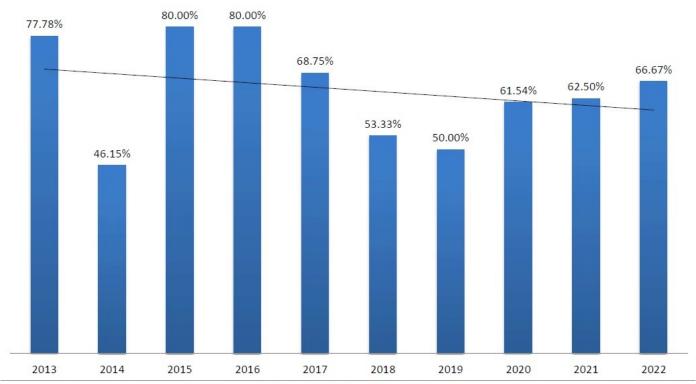

#### EC Annual Bluebird Nesting Success Rate

Nesting success rate — Linear (Nesting success rate)

**EC Annual Bluebird Nesting Data** 

■2013 ■2014 ■2015 ■2016 ■2017 ■2018 ■2019 ■2020 ■2021 ■2022

<sup>\*</sup>Graphs only represent Erie County due to limited trending data from Niagara County.