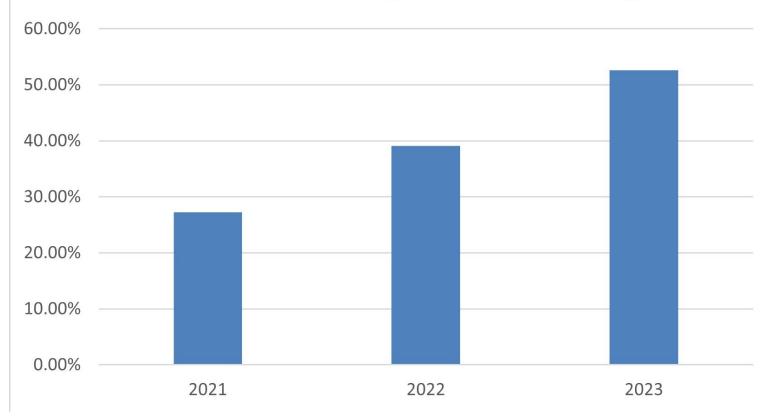

## Annual Bluebird Nesting Success Rate - Niagara

Nesting success rate is the percentage of nest attempts with at least one fledgling out of the total number of nest attempts.