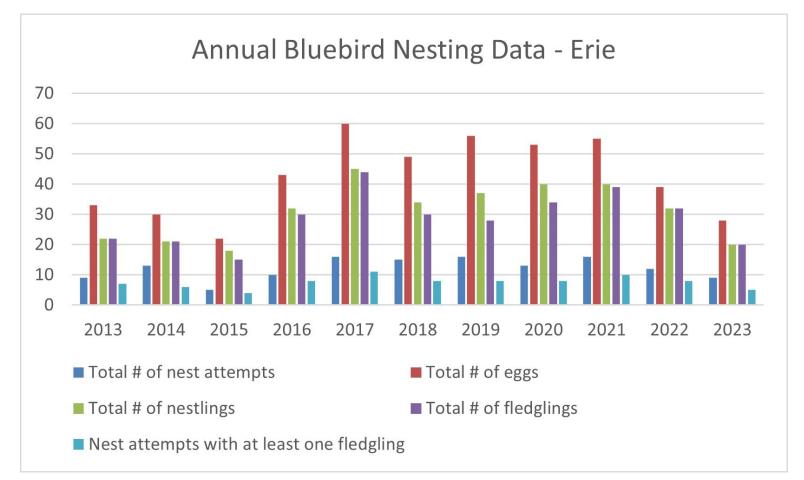

### 2023 Year End Stats Erie County

| 16               | 41                     | <i>99</i>  | 59          | 57               |
|------------------|------------------------|------------|-------------|------------------|
| Total Nest Sites | Total Nest<br>Attempts | Total Eggs | Total Young | Total Fledglings |

#### **Species Stats**

| Species                   | Total # of<br>nest<br>attempts | Total # of<br>eggs |    | Total # of<br>fledglings | Nest attempts<br>with at least one<br>fledgling | Nesting<br>success rate |
|---------------------------|--------------------------------|--------------------|----|--------------------------|-------------------------------------------------|-------------------------|
| Eastern<br>Bluebird       | 9                              | 28                 | 20 | 20                       | 5                                               | 55.56%                  |
| Tree Swallow              | 8                              | 24                 | 13 | 12                       | 1                                               | 12.5%                   |
| House Wren                | 16                             | 47                 | 26 | 25                       | 6                                               | 37.50%                  |
| Black-capped<br>Chickadee | 0                              | 0                  | 0  | 0                        | 0                                               | 0.00%                   |
| House Sparrow             | 8                              | 0                  | 0  | 0                        | 0                                               | 0.00%                   |

### 2023 Year End Stats NCGC

| 24               | 52                     | 141        | 93          | 81               |
|------------------|------------------------|------------|-------------|------------------|
| Total Nest Sites | Total Nest<br>Attempts | Total Eggs | Total Young | Total Fledglings |

#### **Species Stats**

| Species                   | Total # of<br>nest<br>attempts | Total # of<br>eggs |    | Total # of<br>fledglings | Nest attempts<br>with at least one<br>fledgling | Nesting<br>success rate |
|---------------------------|--------------------------------|--------------------|----|--------------------------|-------------------------------------------------|-------------------------|
| Eastern<br>Bluebird       | 19                             | 72                 | 48 | 41                       | 10                                              | 52.63%                  |
| Tree Swallow              | 13                             | 55                 | 40 | 35                       | 7                                               | 53.85%                  |
| House Wren                | 4                              | 8                  | 5  | 5                        | 1                                               | 25.00%                  |
| Black-capped<br>Chickadee | 0                              | 0                  | 0  | 0                        | 0                                               | 0.00%                   |
| House Sparrow             | 16                             | 6                  | 0  | 0                        | 0                                               | 0.00%                   |

### 2023 Year End Stats All Sites

| 40               | 93                     | 240        | 152         | 138              |
|------------------|------------------------|------------|-------------|------------------|
| Total Nest Sites | Total Nest<br>Attempts | Total Eggs | Total Young | Total Fledglings |

#### **Species Stats**

| Species                   | Total # of<br>nest<br>attempts | Total # of<br>eggs |    | Total # of<br>fledglings | Nest attempts<br>with at least one<br>fledgling | Nesting<br>success rate |
|---------------------------|--------------------------------|--------------------|----|--------------------------|-------------------------------------------------|-------------------------|
| Eastern<br>Bluebird       | 28                             | 100                | 68 | 61                       | 15                                              | 53.57%                  |
| Tree Swallow              | 21                             | 79                 | 53 | 47                       | 8                                               | 38.10%                  |
| House Wren                | 20                             | 55                 | 31 | 30                       | 7                                               | 35.00%                  |
| Black-capped<br>Chickadee | 0                              | 0                  | 0  | 0                        | 0                                               | 0.00%                   |
| House Sparrow             | 24                             | 6                  | 0  | 0                        | 0                                               | 0.00%                   |