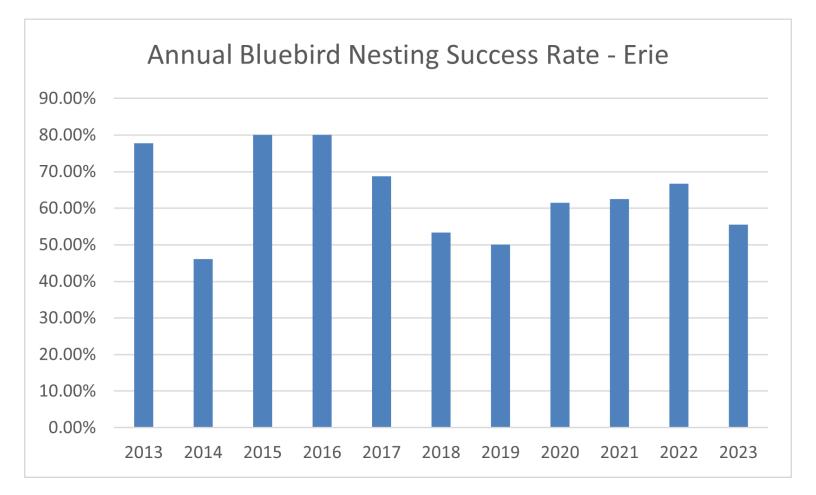

Nesting success rate is the percentage of nest attempts with at least one fledgling out of the total number of nest attempts.