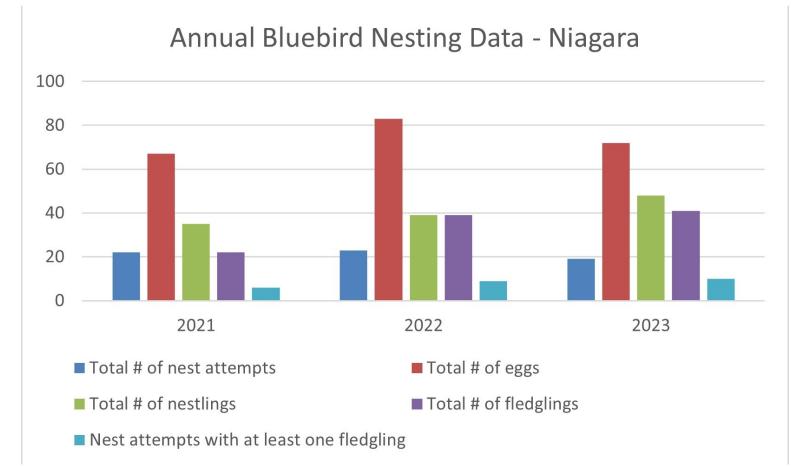

### 2023 Year End Stats NCGC

| 24               | 52                     | 141        | 93          | 81               |
|------------------|------------------------|------------|-------------|------------------|
| Total Nest Sites | Total Nest<br>Attempts | Total Eggs | Total Young | Total Fledglings |

#### **Species Stats**

| Species                   | Total # of<br>nest<br>attempts | Total # of<br>eggs |    | Total # of<br>fledglings | Nest attempts<br>with at least one<br>fledgling | Nesting<br>success rate |
|---------------------------|--------------------------------|--------------------|----|--------------------------|-------------------------------------------------|-------------------------|
| Eastern<br>Bluebird       | 19                             | 72                 | 48 | 41                       | 10                                              | 52.63%                  |
| Tree Swallow              | 13                             | 55                 | 40 | 35                       | 7                                               | 53.85%                  |
| House Wren                | 4                              | 8                  | 5  | 5                        | 1                                               | 25.00%                  |
| Black-capped<br>Chickadee | 0                              | 0                  | 0  | 0                        | 0                                               | 0.00%                   |
| House Sparrow             | 16                             | 6                  | 0  | 0                        | 0                                               | 0.00%                   |